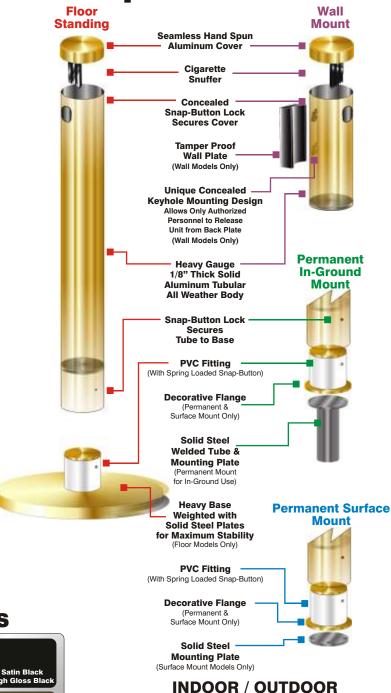

## INDOOR / OUTDOOR Smoker's Post

At last! A sleek, stylish and durable solution for cigarette disposal. Completely weatherproof, wind proof and fireproof, this collection of solid 1/8" thick seamless aluminum receptacles has a large capacity and is easy to empty due to a smartly designed security locking system. Satin brass models cannot tarnish and, therefore, never need polishing. Permanent Mount and Wall Mounted models are complete with all mounting hardware. Floor models have a heavy weighted base for extra stability. Table top models are exceptionally beneficial in outdoor seating areas. They conceal odors and prevent the wind from blowing debris onto the table and guests. All models have an internal cigarette snuffer panel to extinguish cigarettes and cigars.