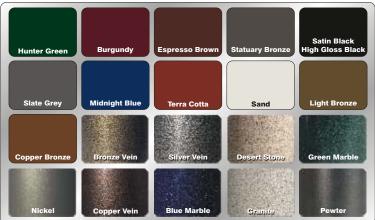

## Glaro-Products.Com 1-888-512-1850

## **Smoker's Post - Ash Receptacles**













## **OTHER AVAILABLE FINISHES**



## INDOOR / OUTDOOR Smoker's Post

At last! A sleek, stylish and durable solution for cigarette disposal. Completely weatherproof, wind proof and fireproof, this collection of solid 1/8" thick seamless aluminum receptacles has a large capacity and is easy to empty due to a smartly designed security locking system. Satin brass models cannot tarnish and, therefore, never need polishing. Permanent Mount and Wall Mounted models are complete with all mounting hardware. Floor models have a heavy weighted base for extra stability. Table top models are exceptionally beneficial in outdoor seating areas. They conceal odors and prevent the wind from blowing debris onto the table and guests. All models have an internal cigarette snuffer panel to extinguish cigarettes and cigars.