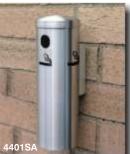

## INDOOR / OUTDOOR Smoker's Post

At last! A sleek, stylish and durable solution for cigarette disposal. Completely weatherproof, wind proof and fireproof, this collection of solid 1/8" thick seamless aluminum receptacles has a large capacity and is easy to empty due to a smartly designed security locking system. Satin brass models cannot tarnish and, therefore, never need polishing. Permanent Mount and Wall Mounted models are complete with all mounting hardware. Floor models have a heavy weighted base for extra stability. Table top models are exceptionally beneficial in outdoor seating areas. They conceal odors and prevent the wind from blowing debris onto the table and guests. All models have an internal cigarette snuffer panel to extinguish cigarettes and cigars.