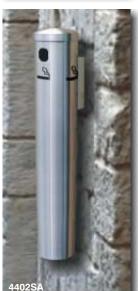

## INDOOR / OUTDOOR Smoker's Post

At last! A sleek, stylish and durable solution for cigarette disposal. Completely weatherproof, wind proof and fireproof, this collection of solid 1/8" thick seamless aluminum receptacles has a large capacity and is easy to empty due to a smartly designed security locking system. Satin brass models cannot tarnish and, therefore, never need polishing. Permanent Mount and Wall Mounted models are complete with all mounting hardware. Floor models have a heavy weighted base for extra stability. Table top models are exceptionally beneficial in outdoor seating areas. They conceal odors and prevent the wind from blowing debris onto the table and guests. All models have an internal cigarette snuffer panel to extinguish cigarettes and cigars.