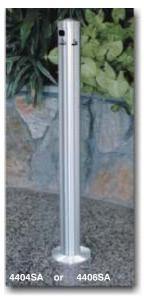

## INDOOR / OUTDOOR Smoker's Post

At last! A sleek, stylish and durable solution for cigarette disposal. Completely weatherproof, wind proof and fireproof, this collection of solid 1/8" thick seamless aluminum receptacles has a large capacity and is easy to empty due to a smartly designed security locking system. Satin brass models cannot tarnish and, therefore, never need polishing. Permanent Mount and Wall Mounted models are complete with all mounting hardware. Floor models have a heavy weighted base for extra stability. Table top models are exceptionally beneficial in outdoor seating areas. They conceal odors and prevent the wind from blowing debris onto the table and guests. All models have an internal cigarette snuffer panel to extinguish cigarettes and cigars.