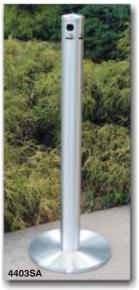

## INDOOR / OUTDOOR Smoker's Post

At last! A sleek, stylish and durable solution for cigarette disposal. Completely weatherproof, wind proof and fireproof, this collection of solid 1/8" thick seamless aluminum receptacles has a large capacity and is easy to empty due to a smartly designed security locking system. Satin brass models cannot tarnish and, therefore, never need polishing. Permanent Mount and Wall Mounted models are complete with all mounting hardware. Floor models have a heavy weighted base for extra stability. Table top models are exceptionally beneficial in outdoor seating areas. They conceal odors and prevent the wind from blowing debris onto the table and guests. All models have an internal cigarette snuffer panel to extinguish cigarettes and cigars.